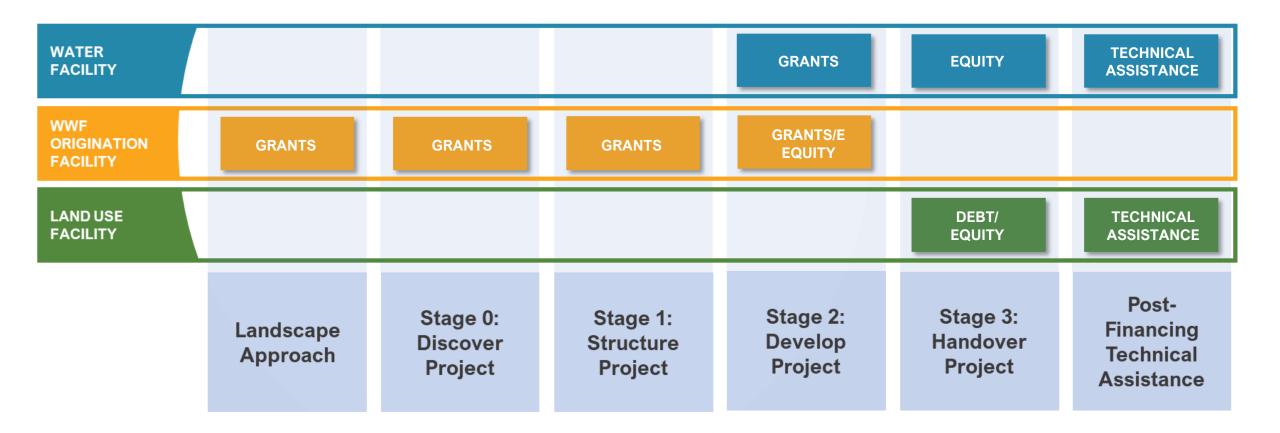

# FOUR ORGANISATIONS, THREE FACILITIES

MS/E

WATER FACILITY

ORIGINATION FACILITY

LAND USE FACILITY

## PROJECT PROCESS

## The 2019 Landscape Approach

#### 1 IDENTIFY A LANDSCAPE:

Review WWF Landscape Submissions and choose landscape. The Landscape Approach will be supported with DFCD grants and bankable ideas will be originated.

#### 2 IDENTIFY BANKABLE PROJECTS:

Scan for bankable opportunities and if they meet the DFCD Criteria then add to the DFCD Pipeline. Projects will need to be provide positive impacts for people and nature, and they will need to have a financial return.