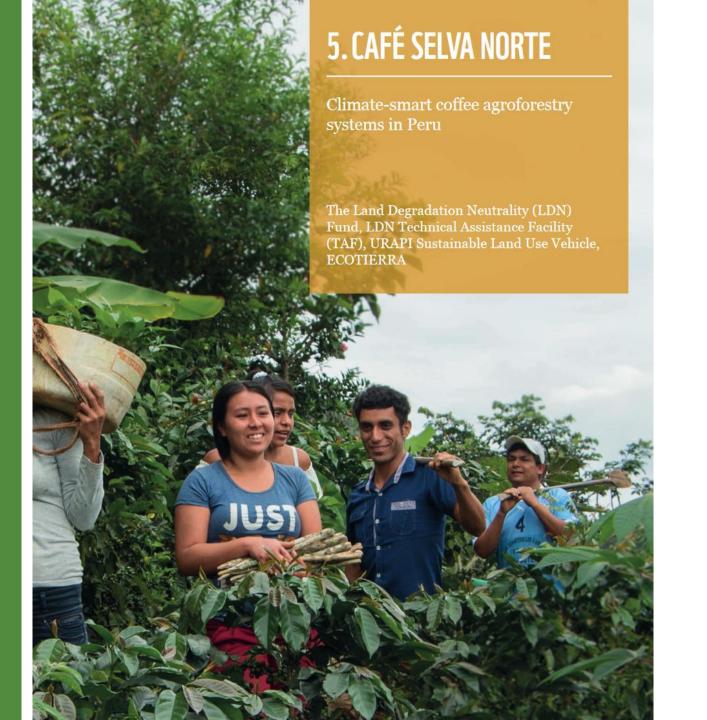

#### (Estimated) Impacts

8,250 ha of productive agroforestry systems

Livelihoods of 2,000 producers improved

#### **Activities**

Generating revenue from timber and increased coffee sales

Generating revenue from the processing plant's services

Carbon credit revenues through increased sequestration

BANKABLE NATURE SOLUTIONS BLUEPRINTS SERVES AN INTRODUCTION TO BANKABLE NATURE SOLUTIONS AND PRESENTS 13 CASE STUDIES THAT OFFER DIFFERENT SOLUTIONS THAT GENERATE A FINANCIAL RETURN AND HAVE A POSITIVE IMPACT ON NATURE AND CLIMATE.