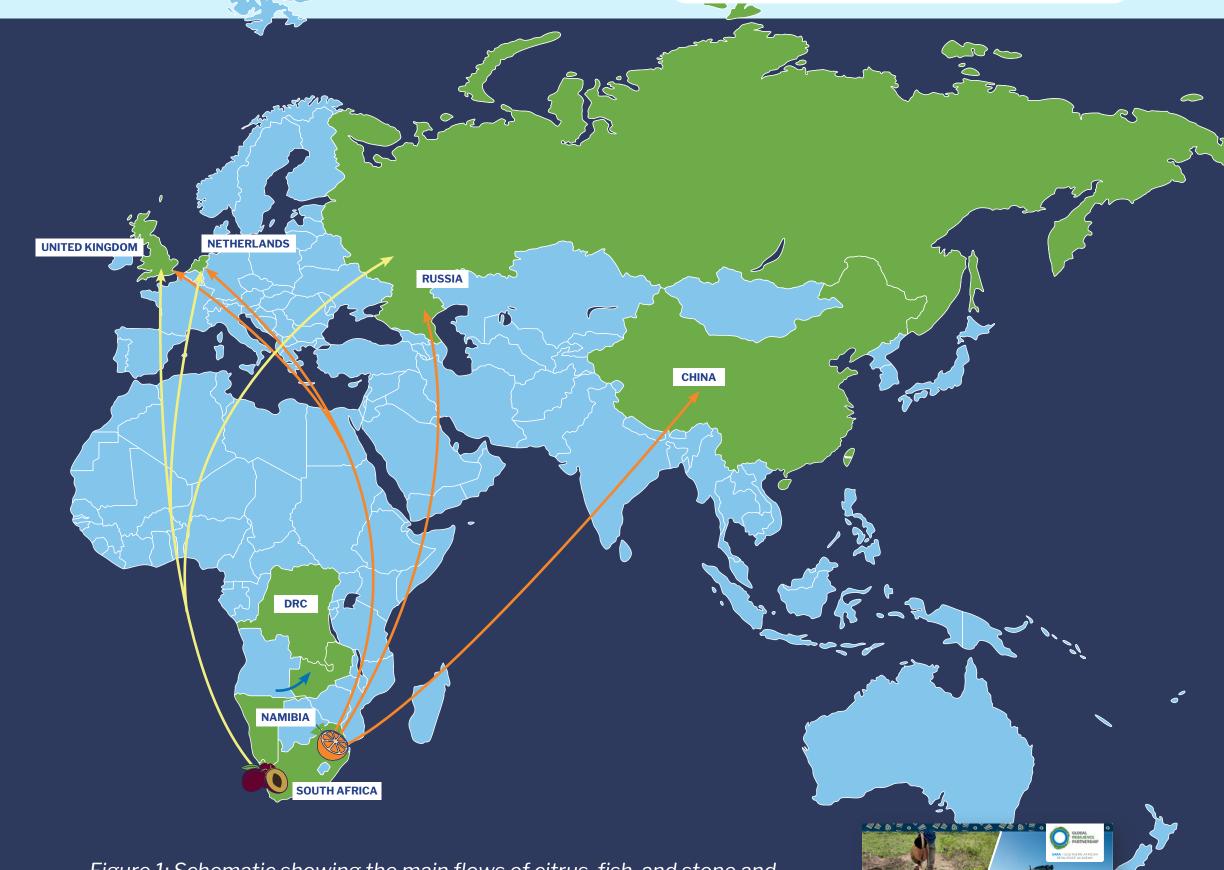

## **Case studies**

The objective of this study was to use a metacoupling approach to spotlight equity dynamics that can strengthen or undermine resilience in interconnected and cross-scale value-chains. We investigated three local-level case studies involving value chains that have transboundary or metacoupled interactions (as depicted in Figure 1):

Breede Catchment, South Africa: Export of stone and pome fruit to Europe, UK and Russia from South Africa

**Groot Letaba Catchment, South Africa:** Export of citrus to Europe, UK,
Russia and China from South Africa.

Transboundary fish trade, Namibia: Export of fish stocks to Zambia and DRC from Zambezi region, Namibia We focused specifically on factors that might enable or constrain equity dynamics, that is, focusing on actors and/or institutions, agency and power dynamics at various mediation points in the value chains to identify potential leverage points for intervention.

We applied the learning from these case studies in a fourth case to explore the utitlity of a metacoupling framework for understanding equitable resilience in the context of Biosphere Reserves.

Figure 1: Schematic showing the main flows of citrus, fish, and stone and pome fruit from the case studies to a range of global regions